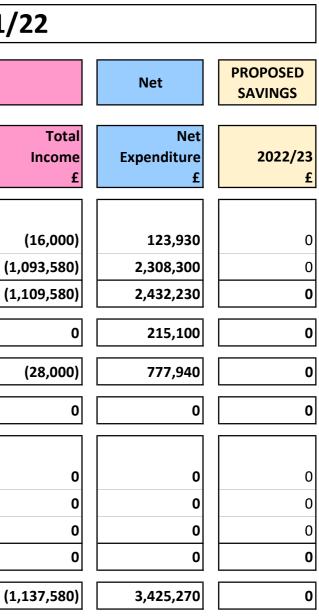

|     |                                                               |           | Corporat       | te Manag                  | ement - Ca      | ash Limit A               | nalysis 202  | 21/22        |              |                 |                                        |
|-----|---------------------------------------------------------------|-----------|----------------|---------------------------|-----------------|---------------------------|--------------|--------------|--------------|-----------------|----------------------------------------|
|     |                                                               |           |                | Expenditure               |                 |                           |              | Income       |              | Net             | PROPOSED SAVINGS<br>Leader's Portfolio |
|     | Sub Division of Service                                       | Employees | External Spend | Other<br>Expenditure<br>ج | Internal Income | Gross<br>Expenditure<br>د | Grant Income | Other Income | Total Income | Net Expenditure | 2022/23                                |
| A   | Senior Management                                             | 633,890   | 77,030         | 1,680                     | 0               | 712,600                   | 0            | (74,000)     | (74,000)     | 638,600         | 0                                      |
|     | Corporate Management Other Costs                              |           |                |                           |                 |                           |              |              |              |                 |                                        |
| В   | Subscriptions to LA Associations                              | 0         | 179,980        | 0                         | 0               | 179,980                   | 0            | 0            | o            | 179,980         | 0                                      |
| С   | Precepts, Levies & Contributions                              | 0         | 0              | 0                         | 0               | 0                         | 0            | 0            | 0            | 0               | 0                                      |
| וט  | General Expenses, Past Service Contributions<br>& Misc Income | 25,200    | 442,070        | 16,000                    | 0               | 483,270                   | 0            | (27,000)     | (27,000)     | 456,270         | 49,000                                 |
| Е   | Central Business District                                     | 0         | 0              | 0                         | 0               | 0                         | 0            | 0            | 0            | 0               | 0                                      |
| F   | City Deal                                                     | 0         | 260,000        | 0                         | 0               | 260,000                   | 0            | 0            | 0            | 260,000         | 0                                      |
| G   | Local Government Borrowing Initiative                         | 0         | 0              | 0                         | 0               | 0                         | 0            | 0            | 0            | 0               | 0                                      |
|     | Total Corporate Management Other Costs                        | 25,200    | 882,050        | 16,000                    | 0               | 923,250                   | 0            | (27,000)     | (27,000)     | 896,250         | 49,000                                 |
| н   | Corporate Initiatives                                         | 0         | 148,000        | 0                         | 0               | 148,000                   | 0            | 0            | 0            | 148,000         | 0                                      |
| A-H | Corporate Management                                          | 659,090   | 1,107,080      | 17,680                    | 0               | 1,783,850                 | 0            | (101,000)    | (101,000)    | 1,682,850       | 49,000                                 |